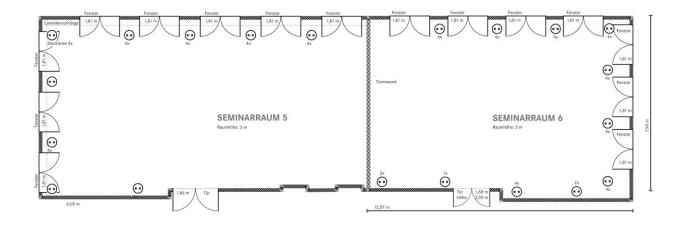

#### **Overview conference area**

| Name                | Size     | Dimension<br>(I x w in m) | Height | U-Form | Row of chairs | Parliamentary | Block |
|---------------------|----------|---------------------------|--------|--------|---------------|---------------|-------|
| Conference room 1   | 130 sqm  | 15.0 x 8.5                | 3 m    | 34     | 100           | 56            | 32    |
| Conference room 2   | 105 sqm  | 12.0 x 8.5                | 3 m    | 26     | 80            | 45            | 24    |
| Conference room 3   | 50 sqm   | 8.0 x 6.0                 | 3 m    | 18     | 28            | 15            | 16    |
| Cconference room 4  | 47 sqm   | 7.5 x 6.0                 | 3 m    | 18     | 28            | 15            | 16    |
| Conference room 5   | 121 sqm  | 15.0 x 8.0                | 3 m    | 34     | 100           | 56            | 32    |
| Conference room 6   | 96 sqm   | 12.0 x 8.0                | 3 m    | 26     | 80            | 45            | 24    |
| Conference room 7   | 32 sqm   | 5.0 x 6.0                 | 3 m    | 8      | 15            | Х             | 10    |
| Conference room 8   | 45 sqm   | 8.0 x 6.0                 | 2.45 m | 18     | 28            | 15            | 16    |
| Conference room 9   | 45 sqm   | 8.0 x 6.0                 | 2.45 m | 18     | 28            | 15            | 16    |
| Conference room 10  | 69 sqm   | 11.5 x 6.0                | 2.45 m | 26     | 49            | 25            | 22    |
| Conference room 11  | 44 sqm   | 10.0 x 4.5                | 2.39 m | 15     | 32            | 17            | 16    |
| Conference room 12  | 32.2 sqm | 7.5 x 4.76                | 2.39 m | 11     | 15            | Х             | 10    |
| Conference room 1+2 | 235 sqm  | 27.5 x 8.5                | 3 m    | 60     | 200           | 110           | 58    |
| Conference room 5+6 | 217 sqm  | 28.0 x 8.5                | 3 m    | 60     | 200           | 110           | 58    |
| Conference room 8+9 | 90 sqm   | 15.0 x 6.0                | 2.45 m | 26     | 70            | 30            | 30    |