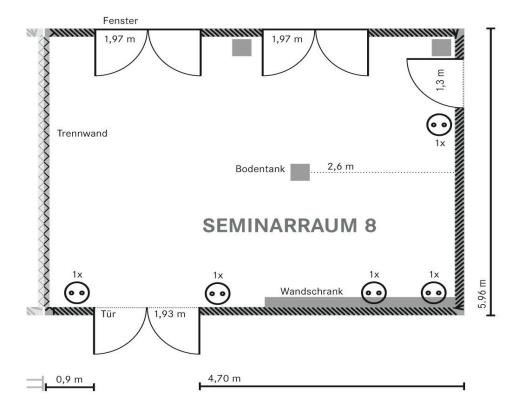

| Length:<br>Width:<br>Height:<br>Gross/net area:<br>Invariable installations:<br>Seating formations:<br>Windows to open:<br>Ventilation system/air conditioning?<br>Illumination system/air conditioning?<br>Illumination:<br>Illumination system/air conditioning?<br>Illumination:<br>Illumination:<br>Illumination system/air conditioning?<br>Illumination:<br>Illumination system/air conditioning?<br>Illumination:<br>Illumination system/air conditioning?<br>Illumination:<br>Illumination system/air conditioning?<br>Illumination:<br>Illumination system/air conditioning?<br>Illumination:<br>Illumination system/air conditioning?<br>Illumination system/air conditioning? | 8.00 m<br>6.00 m<br>2.45 m<br>45 sqm<br>none<br>individual<br>yes<br>yes<br>500 LUX<br>yes<br>button<br>yes<br>manual<br>WIFI access & ISDN<br>available<br>yes<br>yes<br>dimension: 2.12 m x 0.9 m x 2.1 m |
|---------------------------------------------------------------------------------------------------------------------------------------------------------------------------------------------------------------------------------------------------------------------------------------------------------------------------------------------------------------------------------------------------------------------------------------------------------------------------------------------------------------------------------------------------------------------------------------------------------------------------------------------------------------------------------------------------------------------------------------------------------------------------------------------------------------------------------------------------------------------------------------------------------------------------------------------------------------------------------------------------------------------------------------------------------------------------------------------------------------------------------------------------------------------------------------------------------------------------------------------------------------------------------------------------------------------------------------------------------------------------------------------------------------------------------------------------------------------------------------------------------------------------------------------------------------------------------------------------------------------------------------------------------------------------------------------------------------------------------------------------------------------------------------------------------------------------------------------------------------------------------------------------------------------------------------------------------------------------------------------------------------------------------------------------------------------------------------------------|-------------------------------------------------------------------------------------------------------------------------------------------------------------------------------------------------------------|
|                                                                                                                                                                                                                                                                                                                                                                                                                                                                                                                                                                                                                                                                                                                                                                                                                                                                                                                                                                                                                                                                                                                                                                                                                                                                                                                                                                                                                                                                                                                                                                                                                                                                                                                                                                                                                                                                                                                                                                                                                                                                                                   | max. capacity load: 1000 kg (ref. producer)                                                                                                                                                                 |