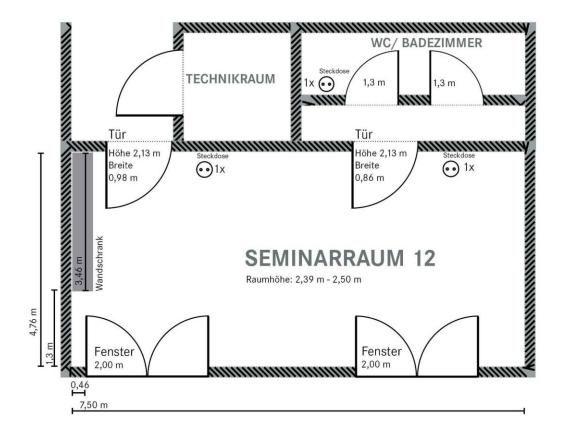

#### **Overview conference area**

| Name                | Size     | Dimension<br>(I x w in m) | Height | U-Form | Row of chairs | Parliamentary | Block |
|---------------------|----------|---------------------------|--------|--------|---------------|---------------|-------|
| Conference room 1   | 130 sqm  | 15.0 x 8.5                | 3 m    | 34     | 100           | 56            | 32    |
| Conference room 2   | 105 sqm  | 12.0 x 8.5                | 3 m    | 26     | 80            | 45            | 24    |
| Conference room 3   | 50 sqm   | 8.0 x 6.0                 | 3 m    | 18     | 28            | 15            | 16    |
| Cconference room 4  | 47 sqm   | 7.5 x 6.0                 | 3 m    | 18     | 28            | 15            | 16    |
| Conference room 5   | 121 sqm  | 15.0 x 8.0                | 3 m    | 34     | 100           | 56            | 32    |
| Conference room 6   | 96 sqm   | 12.0 x 8.0                | 3 m    | 26     | 80            | 45            | 24    |
| Conference room 7   | 32 sqm   | 5.0 x 6.0                 | 3 m    | 8      | 15            | Х             | 10    |
| Conference room 8   | 45 sqm   | 8.0 x 6.0                 | 2.45 m | 18     | 28            | 15            | 16    |
| Conference room 9   | 45 sqm   | 8.0 x 6.0                 | 2.45 m | 18     | 28            | 15            | 16    |
| Conference room 10  | 69 sqm   | 11.5 x 6.0                | 2.45 m | 26     | 49            | 25            | 22    |
| Conference room 11  | 44 sqm   | 10.0 x 4.5                | 2.39 m | 15     | 32            | 17            | 16    |
| Conference room 12  | 32.2 sqm | 7.5 x 4.76                | 2.39 m | 11     | 15            | Х             | 10    |
| Conference room 1+2 | 235 sqm  | 27.5 x 8.5                | 3 m    | 60     | 200           | 110           | 58    |
| Conference room 5+6 | 217 sqm  | 28.0 x 8.5                | 3 m    | 60     | 200           | 110           | 58    |
| Conference room 8+9 | 90 sqm   | 15.0 x 6.0                | 2.45 m | 26     | 70            | 30            | 30    |

| Length:<br>Width:<br>Height:<br>Gross/net area:<br>Invariable installations:<br>Seating formations:<br>Windows to open:<br>Ventilation system/air conditioning:<br>Illumination system/air conditioning:<br>Illumination with dimmer:<br>Illumination handling:<br>Illumination handling:<br>Illumination, segmental control:<br>Handling obscuration:<br>Internet connection:<br>Screen:<br>High voltage access:<br>Lockable conference room:<br>(freight-) elevator: | 7.50 m<br>4.76 m<br>2.39 m<br>32.2 m <sup>2</sup><br>none<br>individual<br>yes<br>yes<br>500 LUX<br>yes<br>button<br>yes<br>manual<br>WIFI access & ISDN<br>available<br>yes<br>yes<br>dimension: 2.12 m x 0.9 m x 2.1 m |
|------------------------------------------------------------------------------------------------------------------------------------------------------------------------------------------------------------------------------------------------------------------------------------------------------------------------------------------------------------------------------------------------------------------------------------------------------------------------|--------------------------------------------------------------------------------------------------------------------------------------------------------------------------------------------------------------------------|
| (treight-) elevator:                                                                                                                                                                                                                                                                                                                                                                                                                                                   | dimension: 2.12 m x 0.9 m x 2.1 m<br>Max. capacity load: 1000 kg (ref. producer)                                                                                                                                         |