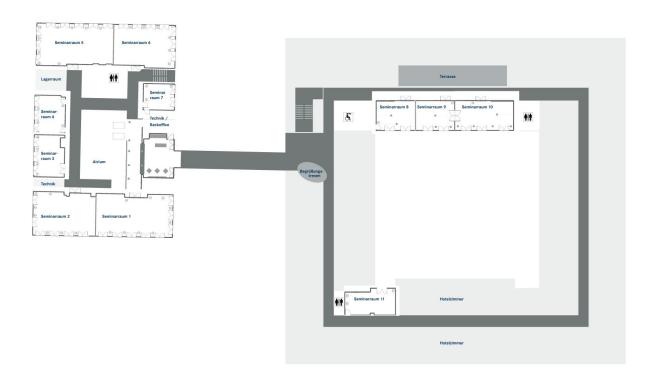

#### **Overview conference area**

| Name                | Size     | Dimension<br>(I x w in m) | Height | U-Form | Row of chairs | Parliamentary | Block |
|---------------------|----------|---------------------------|--------|--------|---------------|---------------|-------|
| Conference room 1   | 130 sqm  | 15.0 x 8.5                | 3 m    | 34     | 100           | 56            | 32    |
| Conference room 2   | 105 sqm  | 12.0 x 8.5                | 3 m    | 26     | 80            | 45            | 24    |
| Conference room 3   | 50 sqm   | 8.0 x 6.0                 | 3 m    | 18     | 28            | 15            | 16    |
| Cconference room 4  | 47 sqm   | 7.5 x 6.0                 | 3 m    | 18     | 28            | 15            | 16    |
| Conference room 5   | 121 sqm  | 15.0 x 8.0                | 3 m    | 34     | 100           | 56            | 32    |
| Conference room 6   | 96 sqm   | 12.0 x 8.0                | 3 m    | 26     | 80            | 45            | 24    |
| Conference room 7   | 32 sqm   | 5.0 x 6.0                 | 3 m    | 8      | 15            | Х             | 10    |
| Conference room 8   | 45 sqm   | 8.0 x 6.0                 | 2.45 m | 18     | 28            | 15            | 16    |
| Conference room 9   | 45 sqm   | 8.0 x 6.0                 | 2.45 m | 18     | 28            | 15            | 16    |
| Conference room 10  | 69 sqm   | 11.5 x 6.0                | 2.45 m | 26     | 49            | 25            | 22    |
| Conference room 11  | 44 sqm   | 10.0 x 4.5                | 2.39 m | 15     | 32            | 17            | 16    |
| Conference room 12  | 32.2 sqm | 7.5 x 4.76                | 2.39 m | 11     | 15            | Х             | 10    |
| Conference room 1+2 | 235 sqm  | 27.5 x 8.5                | 3 m    | 60     | 200           | 110           | 58    |
| Conference room 5+6 | 217 sqm  | 28.0 x 8.5                | 3 m    | 60     | 200           | 110           | 58    |
| Conference room 8+9 | 90 sqm   | 15.0 x 6.0                | 2.45 m | 26     | 70            | 30            | 30    |