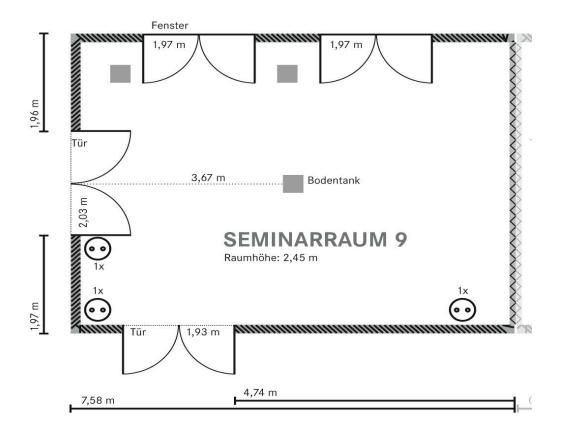

| Length:<br>Width:<br>Height:<br>Gross/net area:<br>Invariable installations:<br>Seating formations:<br>Windows to open:<br>Ventilation system/air conditioning:<br>Illumination system/air conditioning:<br>Illumination with dimmer:<br>Illumination handling:<br>Illumination handling:<br>Illumination segmental control:<br>Handling obscuration:<br>Internet connection:<br>Screen:<br>High voltage access:<br>Lockable conference room:<br>(freight-) elevator: | 8.00 m<br>6.00 m<br>2.45 m<br>45 sqm<br>none<br>individual<br>yes<br>yes<br>500 LUX<br>yes<br>button<br>yes<br>manual<br>WIFI access & ISDN<br>available<br>yes<br>yes<br>dimension: 2.12 m x 0.9 m x 2.1 m |
|-----------------------------------------------------------------------------------------------------------------------------------------------------------------------------------------------------------------------------------------------------------------------------------------------------------------------------------------------------------------------------------------------------------------------------------------------------------------------|-------------------------------------------------------------------------------------------------------------------------------------------------------------------------------------------------------------|
| (freight-) elevator:                                                                                                                                                                                                                                                                                                                                                                                                                                                  | dimension: 2.12 m x 0.9 m x 2.1 m<br>max. capacity load: 1000 kg (ref. producer)                                                                                                                            |