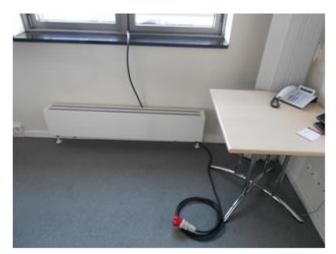

#### High voltage access

In our conference rooms the power current connection can be used as listed below:

| room | through the door | through the window | through the inspection flap |
|------|------------------|--------------------|-----------------------------|
| 1    | Х                | Х                  |                             |
| 2    | Х                | Х                  |                             |
| 3    | Х                | Х                  | Х                           |
| 4    | Х                | Х                  | Х                           |
| 5    | Х                | Х                  |                             |
| 6    | Х                | Х                  |                             |
| 7    | Х                | Х                  |                             |
| 8    | Х                | Х                  |                             |
| 9    | Х                | Х                  |                             |
| 10   | Х                | Х                  |                             |
| 11   |                  | Х                  |                             |
| 12   | Х                |                    |                             |

#### Please note:

When installing high voltage access through the door, the door needs to remain slightly open. When installing high voltage access through the window, the window needs to remain slightly open. When installing high voltage access through the inspection flap, the flap needs to remain slightly open.

#### High voltage access through the door:

High voltage access through the window:

High voltage access through the inspection flap: