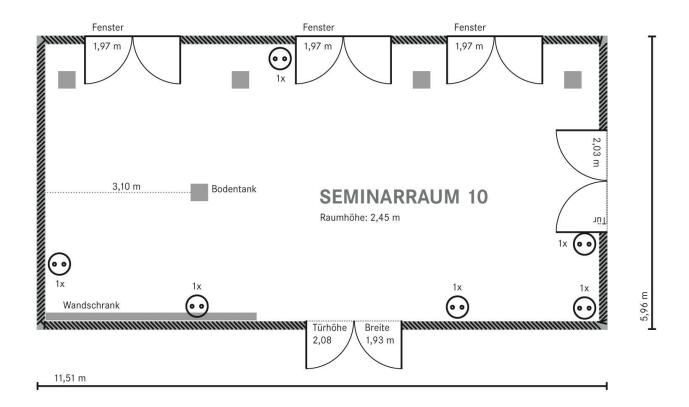

#### **Overview conference area**

| Name                | Size     | Dimension<br>(I x w in m) | Height | U-Form | Row of chairs | Parliamentary | Block |
|---------------------|----------|---------------------------|--------|--------|---------------|---------------|-------|
| Conference room 1   | 130 sqm  | 15.0 x 8.5                | 3 m    | 34     | 100           | 56            | 32    |
| Conference room 2   | 105 sqm  | 12.0 x 8.5                | 3 m    | 26     | 80            | 45            | 24    |
| Conference room 3   | 50 sqm   | 8.0 x 6.0                 | 3 m    | 18     | 28            | 15            | 16    |
| Cconference room 4  | 47 sqm   | 7.5 x 6.0                 | 3 m    | 18     | 28            | 15            | 16    |
| Conference room 5   | 121 sqm  | 15.0 x 8.0                | 3 m    | 34     | 100           | 56            | 32    |
| Conference room 6   | 96 sqm   | 12.0 x 8.0                | 3 m    | 26     | 80            | 45            | 24    |
| Conference room 7   | 32 sqm   | 5.0 x 6.0                 | 3 m    | 8      | 15            | Х             | 10    |
| Conference room 8   | 45 sqm   | 8.0 x 6.0                 | 2.45 m | 18     | 28            | 15            | 16    |
| Conference room 9   | 45 sqm   | 8.0 x 6.0                 | 2.45 m | 18     | 28            | 15            | 16    |
| Conference room 10  | 69 sqm   | 11.5 x 6.0                | 2.45 m | 26     | 49            | 25            | 22    |
| Conference room 11  | 44 sqm   | 10.0 x 4.5                | 2.39 m | 15     | 32            | 17            | 16    |
| Conference room 12  | 32.2 sqm | 7.5 x 4.76                | 2.39 m | 11     | 15            | Х             | 10    |
| Conference room 1+2 | 235 sqm  | 27.5 x 8.5                | 3 m    | 60     | 200           | 110           | 58    |
| Conference room 5+6 | 217 sqm  | 28.0 x 8.5                | 3 m    | 60     | 200           | 110           | 58    |
| Conference room 8+9 | 90 sqm   | 15.0 x 6.0                | 2.45 m | 26     | 70            | 30            | 30    |

| Length:<br>Width:<br>Height:<br>Gross/net area:<br>Invariable installations:<br>Seating formations<br>Windows to open:<br>Ventilation system/air conditioning:<br>Illumination system/air conditioning:<br>Illumination with dimmer:<br>Illumination handling:<br>Illumination handling:<br>Illumination segmental control:<br>Handling obscuration:<br>Internet connection:<br>Screen:<br>High voltage access:<br>Lockable conference room:<br>(freight ) elevator: | 11.50 m<br>6.00 m<br>2.45 m<br>69 sqm<br>none<br>individual<br>yes<br>yes<br>500 LUX<br>yes<br>button<br>yes<br>manual<br>WIFI access & ISDN<br>available<br>yes<br>yes |
|----------------------------------------------------------------------------------------------------------------------------------------------------------------------------------------------------------------------------------------------------------------------------------------------------------------------------------------------------------------------------------------------------------------------------------------------------------------------|-------------------------------------------------------------------------------------------------------------------------------------------------------------------------|
| Lockable conference room:<br>(freight-) elevator:                                                                                                                                                                                                                                                                                                                                                                                                                    | yes<br>dimension: 2.12 m x 0.9 m x 2.1 m<br>max. capacity load: 1000 kg (ref. producer)                                                                                 |
|                                                                                                                                                                                                                                                                                                                                                                                                                                                                      |                                                                                                                                                                         |