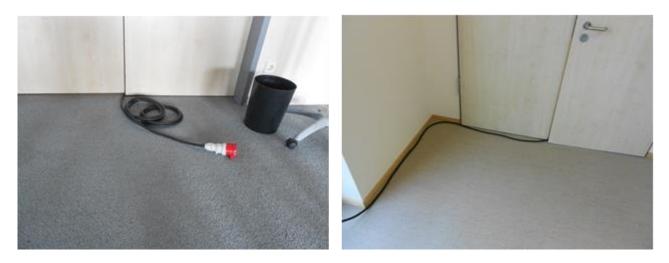

#### High voltage access

In our conference rooms the power current connection can be used as listed below:

| room | through the door | through the window | through the inspection flap |
|------|------------------|--------------------|-----------------------------|
| 1    | Х                | Х                  |                             |
| 2    | Х                | Х                  |                             |
| 3    | Х                | Х                  | Х                           |
| 4    | Х                | Х                  | Х                           |
| 5    | Х                | Х                  |                             |
| 6    | Х                | Х                  |                             |
| 7    | Х                | Х                  |                             |
| 8    | Х                | Х                  |                             |
| 9    | Х                | Х                  |                             |
| 10   | Х                | Х                  |                             |
| 11   |                  | Х                  |                             |
| 12   | Х                |                    |                             |

#### Please note:

When installing high voltage access through the door, the door needs to remain slightly open. When installing high voltage access through the window, the window needs to remain slightly open. When installing high voltage access through the inspection flap, the flap needs to remain slightly open.

#### High voltage access through the door:

High voltage access through the window:

High voltage access through the inspection flap: