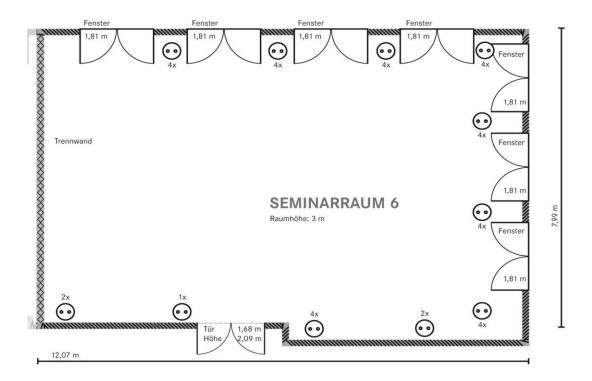

#### **Overview conference area**

| Name                | Size     | Dimension<br>(I x w in m) | Height | U-Form | Row of chairs | Parliamentary | Block |
|---------------------|----------|---------------------------|--------|--------|---------------|---------------|-------|
| Conference room 1   | 130 sqm  | 15.0 x 8.5                | 3 m    | 34     | 100           | 56            | 32    |
| Conference room 2   | 105 sqm  | 12.0 x 8.5                | 3 m    | 26     | 80            | 45            | 24    |
| Conference room 3   | 50 sqm   | 8.0 x 6.0                 | 3 m    | 18     | 28            | 15            | 16    |
| Cconference room 4  | 47 sqm   | 7.5 x 6.0                 | 3 m    | 18     | 28            | 15            | 16    |
| Conference room 5   | 121 sqm  | 15.0 x 8.0                | 3 m    | 34     | 100           | 56            | 32    |
| Conference room 6   | 96 sqm   | 12.0 x 8.0                | 3 m    | 26     | 80            | 45            | 24    |
| Conference room 7   | 32 sqm   | 5.0 x 6.0                 | 3 m    | 8      | 15            | Х             | 10    |
| Conference room 8   | 45 sqm   | 8.0 x 6.0                 | 2.45 m | 18     | 28            | 15            | 16    |
| Conference room 9   | 45 sqm   | 8.0 x 6.0                 | 2.45 m | 18     | 28            | 15            | 16    |
| Conference room 10  | 69 sqm   | 11.5 x 6.0                | 2.45 m | 26     | 49            | 25            | 22    |
| Conference room 11  | 44 sqm   | 10.0 x 4.5                | 2.39 m | 15     | 32            | 17            | 16    |
| Conference room 12  | 32.2 sqm | 7.5 x 4.76                | 2.39 m | 11     | 15            | Х             | 10    |
| Conference room 1+2 | 235 sqm  | 27.5 x 8.5                | 3 m    | 60     | 200           | 110           | 58    |
| Conference room 5+6 | 217 sqm  | 28.0 x 8.5                | 3 m    | 60     | 200           | 110           | 58    |
| Conference room 8+9 | 90 sqm   | 15.0 x 6.0                | 2.45 m | 26     | 70            | 30            | 30    |