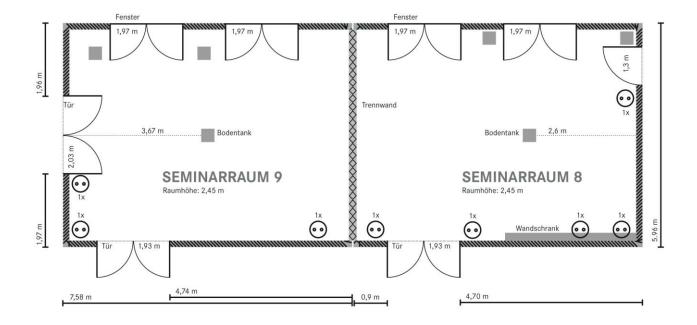

#### **Overview conference area**

| Name                | Size     | Dimension<br>(I x w in m) | Height | U-Form | Row of chairs | Parliamentary | Block |
|---------------------|----------|---------------------------|--------|--------|---------------|---------------|-------|
| Conference room 1   | 130 sqm  | 15.0 x 8.5                | 3 m    | 34     | 100           | 56            | 32    |
| Conference room 2   | 105 sqm  | 12.0 x 8.5                | 3 m    | 26     | 80            | 45            | 24    |
| Conference room 3   | 50 sqm   | 8.0 x 6.0                 | 3 m    | 18     | 28            | 15            | 16    |
| Cconference room 4  | 47 sqm   | 7.5 x 6.0                 | 3 m    | 18     | 28            | 15            | 16    |
| Conference room 5   | 121 sqm  | 15.0 x 8.0                | 3 m    | 34     | 100           | 56            | 32    |
| Conference room 6   | 96 sqm   | 12.0 x 8.0                | 3 m    | 26     | 80            | 45            | 24    |
| Conference room 7   | 32 sqm   | 5.0 x 6.0                 | 3 m    | 8      | 15            | Х             | 10    |
| Conference room 8   | 45 sqm   | 8.0 x 6.0                 | 2.45 m | 18     | 28            | 15            | 16    |
| Conference room 9   | 45 sqm   | 8.0 x 6.0                 | 2.45 m | 18     | 28            | 15            | 16    |
| Conference room 10  | 69 sqm   | 11.5 x 6.0                | 2.45 m | 26     | 49            | 25            | 22    |
| Conference room 11  | 44 sqm   | 10.0 x 4.5                | 2.39 m | 15     | 32            | 17            | 16    |
| Conference room 12  | 32.2 sqm | 7.5 x 4.76                | 2.39 m | 11     | 15            | Х             | 10    |
| Conference room 1+2 | 235 sqm  | 27.5 x 8.5                | 3 m    | 60     | 200           | 110           | 58    |
| Conference room 5+6 | 217 sqm  | 28.0 x 8.5                | 3 m    | 60     | 200           | 110           | 58    |
| Conference room 8+9 | 90 sqm   | 15.0 x 6.0                | 2.45 m | 26     | 70            | 30            | 30    |