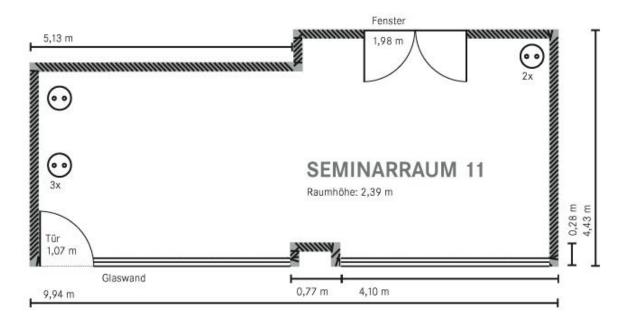

#### **Overview conference area**

| Name                | Size     | Dimension<br>(I x w in m) | Height | U-Form | Row of chairs | Parliamentary | Block |
|---------------------|----------|---------------------------|--------|--------|---------------|---------------|-------|
| Conference room 1   | 130 sqm  | 15.0 x 8.5                | 3 m    | 34     | 100           | 56            | 32    |
| Conference room 2   | 105 sqm  | 12.0 x 8.5                | 3 m    | 26     | 80            | 45            | 24    |
| Conference room 3   | 50 sqm   | 8.0 x 6.0                 | 3 m    | 18     | 28            | 15            | 16    |
| Cconference room 4  | 47 sqm   | 7.5 x 6.0                 | 3 m    | 18     | 28            | 15            | 16    |
| Conference room 5   | 121 sqm  | 15.0 x 8.0                | 3 m    | 34     | 100           | 56            | 32    |
| Conference room 6   | 96 sqm   | 12.0 x 8.0                | 3 m    | 26     | 80            | 45            | 24    |
| Conference room 7   | 32 sqm   | 5.0 x 6.0                 | 3 m    | 8      | 15            | Х             | 10    |
| Conference room 8   | 45 sqm   | 8.0 x 6.0                 | 2.45 m | 18     | 28            | 15            | 16    |
| Conference room 9   | 45 sqm   | 8.0 x 6.0                 | 2.45 m | 18     | 28            | 15            | 16    |
| Conference room 10  | 69 sqm   | 11.5 x 6.0                | 2.45 m | 26     | 49            | 25            | 22    |
| Conference room 11  | 44 sqm   | 10.0 x 4.5                | 2.39 m | 15     | 32            | 17            | 16    |
| Conference room 12  | 32.2 sqm | 7.5 x 4.76                | 2.39 m | 11     | 15            | Х             | 10    |
| Conference room 1+2 | 235 sqm  | 27.5 x 8.5                | 3 m    | 60     | 200           | 110           | 58    |
| Conference room 5+6 | 217 sqm  | 28.0 x 8.5                | 3 m    | 60     | 200           | 110           | 58    |
| Conference room 8+9 | 90 sqm   | 15.0 x 6.0                | 2.45 m | 26     | 70            | 30            | 30    |

| Illumination:<br>Illumination with dimmer:<br>Illumination handling<br>Illumination segmental control:<br>Handling obscuration:<br>Internet connection:<br>Screen:<br>High voltage access: | 10.00 m<br>4.5 m<br>2.39 m<br>44 sqm<br>none<br>individual<br>yes<br>yes<br>500 LUX<br>yes<br>button<br>yes<br>manual<br>WIFI access & ISDN<br>available<br>yes<br>yes<br>dimension: 2.12 m x 0.9 m x 2.1 m |
|--------------------------------------------------------------------------------------------------------------------------------------------------------------------------------------------|-------------------------------------------------------------------------------------------------------------------------------------------------------------------------------------------------------------|
|                                                                                                                                                                                            | max. capacity load: 1000 kg (ref. producer)                                                                                                                                                                 |