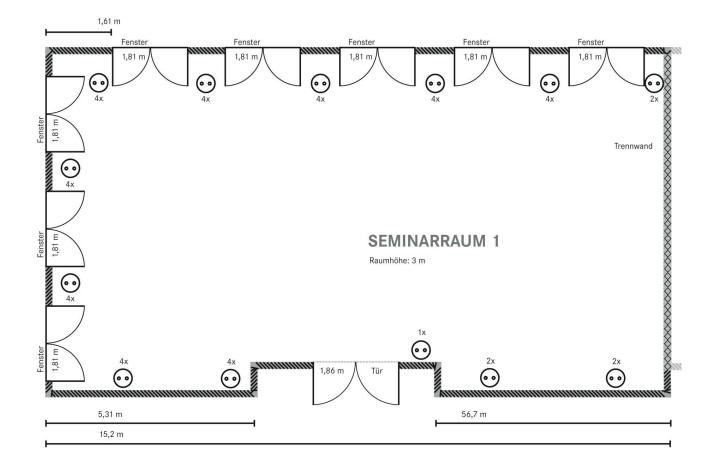

#### **Overview conference area**

| Name                | Size     | Dimension<br>(I x w in m) | Height | U-Form | Row of chairs | Parliamentary | Block |
|---------------------|----------|---------------------------|--------|--------|---------------|---------------|-------|
| Conference room 1   | 130 sqm  | 15.0 x 8.5                | 3 m    | 34     | 100           | 56            | 32    |
| Conference room 2   | 105 sqm  | 12.0 x 8.5                | 3 m    | 26     | 80            | 45            | 24    |
| Conference room 3   | 50 sqm   | 8.0 x 6.0                 | 3 m    | 18     | 28            | 15            | 16    |
| Cconference room 4  | 47 sqm   | 7.5 x 6.0                 | 3 m    | 18     | 28            | 15            | 16    |
| Conference room 5   | 121 sqm  | 15.0 x 8.0                | 3 m    | 34     | 100           | 56            | 32    |
| Conference room 6   | 96 sqm   | 12.0 x 8.0                | 3 m    | 26     | 80            | 45            | 24    |
| Conference room 7   | 32 sqm   | 5.0 x 6.0                 | 3 m    | 8      | 15            | Х             | 10    |
| Conference room 8   | 45 sqm   | 8.0 x 6.0                 | 2.45 m | 18     | 28            | 15            | 16    |
| Conference room 9   | 45 sqm   | 8.0 x 6.0                 | 2.45 m | 18     | 28            | 15            | 16    |
| Conference room 10  | 69 sqm   | 11.5 x 6.0                | 2.45 m | 26     | 49            | 25            | 22    |
| Conference room 11  | 44 sqm   | 10.0 x 4.5                | 2.39 m | 15     | 32            | 17            | 16    |
| Conference room 12  | 32.2 sqm | 7.5 x 4.76                | 2.39 m | 11     | 15            | Х             | 10    |
| Conference room 1+2 | 235 sqm  | 27.5 x 8.5                | 3 m    | 60     | 200           | 110           | 58    |
| Conference room 5+6 | 217 sqm  | 28.0 x 8.5                | 3 m    | 60     | 200           | 110           | 58    |
| Conference room 8+9 | 90 sqm   | 15.0 x 6.0                | 2.45 m | 26     | 70            | 30            | 30    |