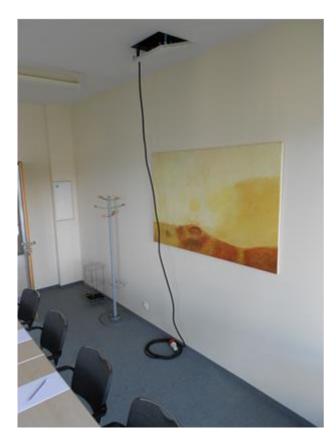

#### High voltage access

In our conference rooms the power current connection can be used as listed below:

| room | through the door | through the window | through the inspection flap |
|------|------------------|--------------------|-----------------------------|
| 1    | Х                | Х                  |                             |
| 2    | Х                | Х                  |                             |
| 3    | Х                | Х                  | Х                           |
| 4    | Х                | Х                  | Х                           |
| 5    | Х                | Х                  |                             |
| 6    | Х                | Х                  |                             |
| 7    | Х                | Х                  |                             |
| 8    | Х                | Х                  |                             |
| 9    | Х                | Х                  |                             |
| 10   | Х                | Х                  |                             |
| 11   |                  | Х                  |                             |
| 12   | Х                |                    |                             |

#### Please note:

When installing high voltage access through the door, the door needs to remain slightly open. When installing high voltage access through the window, the window needs to remain slightly open. When installing high voltage access through the inspection flap, the flap needs to remain slightly open.

#### High voltage access through the door:

High voltage access through the window:

High voltage access through the inspection flap: