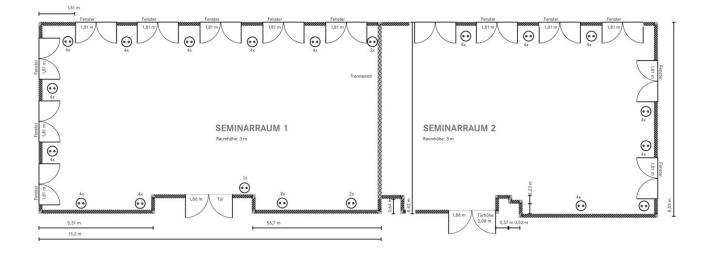

#### **Overview conference area**

| Name                | Size     | Dimension<br>(I x w in m) | Height | U-Form | Row of chairs | Parliamentary | Block |
|---------------------|----------|---------------------------|--------|--------|---------------|---------------|-------|
| Conference room 1   | 130 sqm  | 15.0 x 8.5                | 3 m    | 34     | 100           | 56            | 32    |
| Conference room 2   | 105 sqm  | 12.0 x 8.5                | 3 m    | 26     | 80            | 45            | 24    |
| Conference room 3   | 50 sqm   | 8.0 x 6.0                 | 3 m    | 18     | 28            | 15            | 16    |
| Cconference room 4  | 47 sqm   | 7.5 x 6.0                 | 3 m    | 18     | 28            | 15            | 16    |
| Conference room 5   | 121 sqm  | 15.0 x 8.0                | 3 m    | 34     | 100           | 56            | 32    |
| Conference room 6   | 96 sqm   | 12.0 x 8.0                | 3 m    | 26     | 80            | 45            | 24    |
| Conference room 7   | 32 sqm   | 5.0 x 6.0                 | 3 m    | 8      | 15            | Х             | 10    |
| Conference room 8   | 45 sqm   | 8.0 x 6.0                 | 2.45 m | 18     | 28            | 15            | 16    |
| Conference room 9   | 45 sqm   | 8.0 x 6.0                 | 2.45 m | 18     | 28            | 15            | 16    |
| Conference room 10  | 69 sqm   | 11.5 x 6.0                | 2.45 m | 26     | 49            | 25            | 22    |
| Conference room 11  | 44 sqm   | 10.0 x 4.5                | 2.39 m | 15     | 32            | 17            | 16    |
| Conference room 12  | 32.2 sqm | 7.5 x 4.76                | 2.39 m | 11     | 15            | Х             | 10    |
| Conference room 1+2 | 235 sqm  | 27.5 x 8.5                | 3 m    | 60     | 200           | 110           | 58    |
| Conference room 5+6 | 217 sqm  | 28.0 x 8.5                | 3 m    | 60     | 200           | 110           | 58    |
| Conference room 8+9 | 90 sqm   | 15.0 x 6.0                | 2.45 m | 26     | 70            | 30            | 30    |

1,61 m 1 Fenster Fenster Fenster Fenster 1,81 m 1,81 m 1,81 m 1,81 m  $\bigcirc_{4x}$ 1,81 m Fenster 4x 💽 1,81 m Fenster **SEMINARRAUM 2** Raumhöhe: 3 m 4x 💽 1,81 m Fenste 0,23 m <sup>2x</sup> 4x 8,53 m  $\odot$ 4x Türhöhe 2,08 m 1,86 m 0,57 m 0,52 m 2,09 m 1 m ŀ 12,28 m

| Length:                              | 12.00 m                                     |
|--------------------------------------|---------------------------------------------|
| Width:                               | 8.50 m                                      |
| Height:                              | 3.00 m                                      |
| Gross /net area:                     | 105 sqm                                     |
| Invariable installations:            | none                                        |
| Seating formations:                  | individual                                  |
| Windows to open:                     | yes                                         |
| Ventilation system/air conditioning: | yes                                         |
| Illumination:                        | 500 LUX                                     |
| Illumination with dimmer:            | yes                                         |
| Illumination handling:               | button                                      |
| Illumination, segmental control:     | yes                                         |
| Handling obscuration:                | manual                                      |
| Internet connection:                 | WIFI access & ISDN                          |
| Screen:                              | available                                   |
| High voltage access:                 | yes                                         |
| Lockable conference room:            | yes                                         |
| (freight-) elevator:                 | dimension: 2.12 m x 0.9 m x 2.1 m           |
|                                      | max. capacity load: 1000 kg (ref. producer) |
|                                      |                                             |