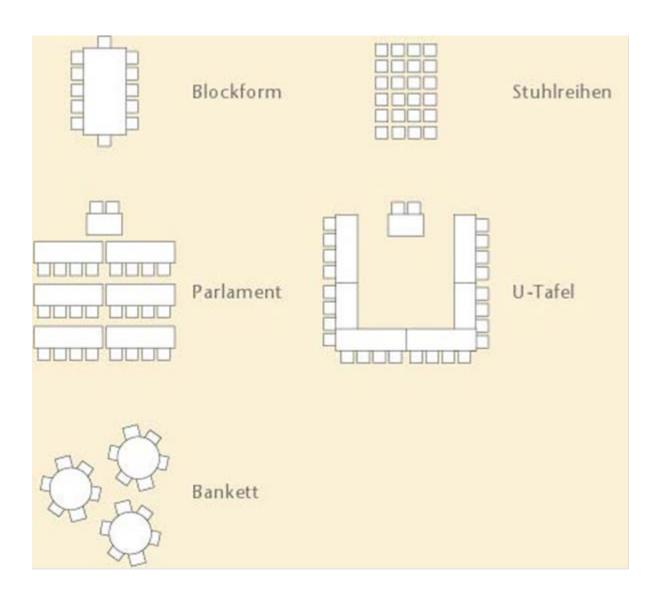

|





Length: 15.00 m Width: 6.00 m 2.45 m Height: Gross/net area: 90 sqm Invariable installations: none Seating formations: Windows to open: yes Ventilation system/air conditioning: yes Illumination: Illumination with dimmer: yes Illumination handling: button Illumination segmental control: yes Handling obscuration: manual Internet connection: Screen High voltage access: yes Lockable conference room: yes (freight-) elevator:

none individual yes yes 500 LUX yes button yes manual WIFI access & ISDN available yes yes dimension: 2.12 m x 0.9 m x 2.1 m max. capacity load: 1000 kg (ref. producer)



# Footprint - Coffee Lounge





# Seating





# Standard – conference equipment

 $\rightarrow$  per conference room (included in the package/room rent)

1 flipchart 1 pinboard 1 beamer 1 screen Conference implements: writing blocks and pens

#### Additional conference equipment/prices per day and piece:

| Tripod – screen                                             | €      | 26             |
|-------------------------------------------------------------|--------|----------------|
| Multimedia system with TV, video recorder, DVD and CD<br>TV | €<br>€ | 120<br>75      |
| CD-player                                                   | €      | 25             |
| Laptop                                                      | €      | 95             |
| Camcorder digital                                           | €      | 35