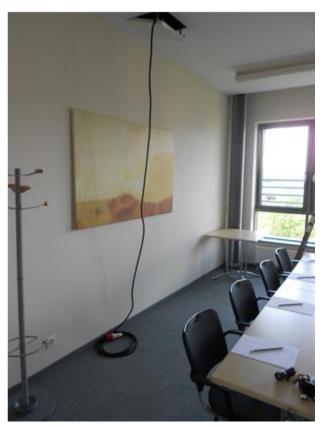

#### High voltage access

In our conference rooms the power current connection can be used as listed below:

| room | through the door | through the window | through the inspection flap |
|------|------------------|--------------------|-----------------------------|
| 1    | Х                | Х                  |                             |
| 2    | Х                | Х                  |                             |
| 3    | Х                | Х                  | Х                           |
| 4    | Х                | Х                  | Х                           |
| 5    | Х                | Х                  |                             |
| 6    | Х                | Х                  |                             |
| 7    | Х                | Х                  |                             |
| 8    | Х                | Х                  |                             |
| 9    | Х                | Х                  |                             |
| 10   | Х                | Х                  |                             |
| 11   |                  | Х                  |                             |
| 12   | Х                |                    |                             |

#### Please note:

When installing high voltage access through the door, the door needs to remain slightly open. When installing high voltage access through the window, the window needs to remain slightly open. When installing high voltage access through the inspection flap, the flap needs to remain slightly open.

#### High voltage access through the door:

High voltage access through the window:

High voltage access through the inspection flap: