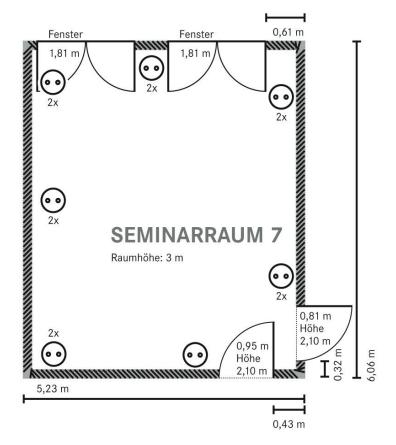

| Length:<br>Width:<br>Height:<br>Gross/net area:<br>Invariable installations:<br>Seating formations:<br>Windows to open:<br>Ventilation system/air conditioning:<br>Illumination system/air conditioning:<br>Illumination with dimmer:<br>Illumination handling:<br>Illumination handling:<br>Illumination, segmental control:<br>Handling obscuration:<br>Internet connection:<br>Screen:<br>High voltage access:<br>Lockable conference room:<br>(freight-) elevator: | 7.50 m<br>4.76 m<br>2.39 m<br>32.2 m <sup>2</sup><br>none<br>individual<br>yes<br>yes<br>500 LUX<br>yes<br>button<br>yes<br>manual<br>WIFI access & ISDN<br>available<br>yes<br>yes<br>dimension: 2.12 m x 0.9 m x 2.1 m |
|------------------------------------------------------------------------------------------------------------------------------------------------------------------------------------------------------------------------------------------------------------------------------------------------------------------------------------------------------------------------------------------------------------------------------------------------------------------------|--------------------------------------------------------------------------------------------------------------------------------------------------------------------------------------------------------------------------|
| (treight-) elevator:                                                                                                                                                                                                                                                                                                                                                                                                                                                   | dimension: 2.12 m x 0.9 m x 2.1 m<br>Max. capacity load: 1000 kg (ref. producer)                                                                                                                                         |