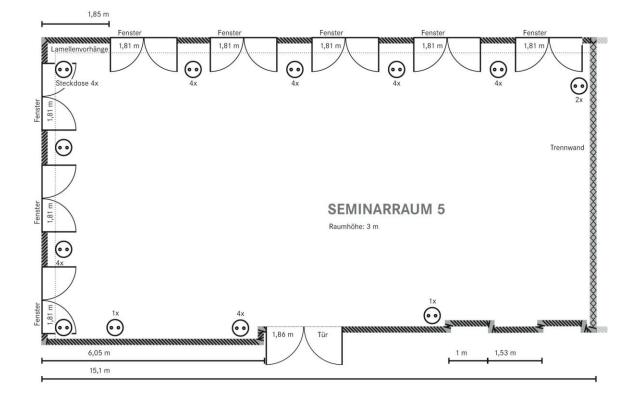

#### **Overview conference area**

| Name                | Size     | Dimension<br>(I x w in m) | Height | U-Form | Row of chairs | Parliamentary | Block |
|---------------------|----------|---------------------------|--------|--------|---------------|---------------|-------|
| Conference room 1   | 130 sqm  | 15.0 x 8.5                | 3 m    | 34     | 100           | 56            | 32    |
| Conference room 2   | 105 sqm  | 12.0 x 8.5                | 3 m    | 26     | 80            | 45            | 24    |
| Conference room 3   | 50 sqm   | 8.0 x 6.0                 | 3 m    | 18     | 28            | 15            | 16    |
| Cconference room 4  | 47 sqm   | 7.5 x 6.0                 | 3 m    | 18     | 28            | 15            | 16    |
| Conference room 5   | 121 sqm  | 15.0 x 8.0                | 3 m    | 34     | 100           | 56            | 32    |
| Conference room 6   | 96 sqm   | 12.0 x 8.0                | 3 m    | 26     | 80            | 45            | 24    |
| Conference room 7   | 32 sqm   | 5.0 x 6.0                 | 3 m    | 8      | 15            | Х             | 10    |
| Conference room 8   | 45 sqm   | 8.0 x 6.0                 | 2.45 m | 18     | 28            | 15            | 16    |
| Conference room 9   | 45 sqm   | 8.0 x 6.0                 | 2.45 m | 18     | 28            | 15            | 16    |
| Conference room 10  | 69 sqm   | 11.5 x 6.0                | 2.45 m | 26     | 49            | 25            | 22    |
| Conference room 11  | 44 sqm   | 10.0 x 4.5                | 2.39 m | 15     | 32            | 17            | 16    |
| Conference room 12  | 32.2 sqm | 7.5 x 4.76                | 2.39 m | 11     | 15            | Х             | 10    |
| Conference room 1+2 | 235 sqm  | 27.5 x 8.5                | 3 m    | 60     | 200           | 110           | 58    |
| Conference room 5+6 | 217 sqm  | 28.0 x 8.5                | 3 m    | 60     | 200           | 110           | 58    |
| Conference room 8+9 | 90 sqm   | 15.0 x 6.0                | 2.45 m | 26     | 70            | 30            | 30    |